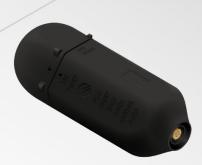

## SPOT LOGGER OUR MOST PORTABLE DATA LOGGER

SCAN FOR MORE

Collect spot readings of all sensors on your **beaded**stream Digital Temperature Cable or measure trends with long-term logging features.

The Spot Logger is our most portable data logger and comes with Bluetooth wireless technology. Connect over the air using *Capture*, our iOS app.

## **SPECIFICATIONS**

| Communication         | Bluetooth 5.0 wireless interface                                                                                                                                          |
|-----------------------|---------------------------------------------------------------------------------------------------------------------------------------------------------------------------|
| Contactless Switch    | <ul> <li>Built-in magnetic switch is immune to dust, dirt, mud and water</li> <li>Triggers through the case for spot readings and Bluetooth wake</li> </ul>               |
| Ports                 | <ul> <li>Plug &amp; play Digital Temperature Cable (DTC) port connects to up to<br/>100 sensors</li> </ul>                                                                |
| Data Storage          | <ul> <li>Capacity for over 10 million samples</li> <li>20+ years on-board data integrity</li> <li>32 MB non-volatile flash data storage</li> </ul>                        |
| Hardware/Firmware     | <ul> <li>Over the Air (OTA) software updates</li> <li>Built-in self-diagnostics and logger health monitoring</li> <li>Internal humidity and battery monitoring</li> </ul> |
| Battery / Power       | <ul> <li>Replaceable 3.6V 19Ah Tadiran Lithium battery</li> <li>Good for 2 years of continuous (once per hour) data logging</li> </ul>                                    |
| Real Time Clock       | ± 5 minutes per year (temperature compensated)                                                                                                                            |
| Operating Range       | <ul> <li>-40° C to +85° C (-40° F to +185° F)</li> <li>NEMA Type 4X/IP68</li> </ul>                                                                                       |
| Mounting              | <ul> <li>Easy hose clamps mounting</li> </ul>                                                                                                                             |
| Weight and Dimensions | <ul> <li>0.32 kg (0.7 lb)</li> <li>7.5"x2.75" (19.05 cm x 7 cm)</li> </ul>                                                                                                |
| Indicator LEDs        | <ul><li>Activity (Green)</li><li>Status (Red)</li><li>Bluetooth (Blue)</li></ul>                                                                                          |