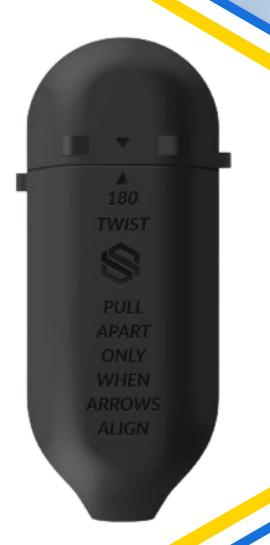

## SPOT LOGGER OUR MOST PORTABLE DATA LOGGER

SCAN FOR MORE

Collect spot readings of all sensors on your **beaded**stream Digital Temperature Cable or measure trends with long-term logging features.

The Spot Logger is our most portable data logger and comes with Bluetooth wireless technology. Connect over the air using *Capture*, our iOS app.

## **SPECIFICATIONS**

| Communication         | Bluetooth 5.0 wireless interface                                                                                                                                          |
|-----------------------|---------------------------------------------------------------------------------------------------------------------------------------------------------------------------|
| Contactless Switch    | <ul> <li>Built-in magnetic switch is immune to dust, dirt, mud and water</li> <li>Triggers through the case for spot readings and Bluetooth wake</li> </ul>               |
| Ports                 | <ul> <li>Plug &amp; play Digital Temperature Cable (DTC) port connects to up to<br/>100 sensors</li> </ul>                                                                |
| Data Storage          | <ul> <li>Capacity for over 10 million samples</li> <li>20+ years on-board data integrity</li> <li>32 MB non-volatile flash data storage</li> </ul>                        |
| Hardware/Firmware     | <ul> <li>Over the Air (OTA) software updates</li> <li>Built-in self-diagnostics and logger health monitoring</li> <li>Internal humidity and battery monitoring</li> </ul> |
| Battery / Power       | <ul> <li>Replaceable 3.6V 19Ah Tadiran Lithium battery</li> <li>Good for 2 years of continuous (once per hour) data logging</li> </ul>                                    |
| Real Time Clock       | ± 5 minutes per year (temperature compensated)                                                                                                                            |
| Operating Range       | <ul> <li>-40° C to +85° C (-40° F to +185° F)</li> <li>NEMA Type 4X/IP68</li> </ul>                                                                                       |
| Mounting              | <ul> <li>Easy hose clamps mounting</li> </ul>                                                                                                                             |
| Weight and Dimensions | <ul> <li>0.32 kg (0.7 lb)</li> <li>7.5"x2.75" (19.05 cm x 7 cm)</li> </ul>                                                                                                |
| Indicator LEDs        | <ul><li>Activity (Green)</li><li>Status (Red)</li><li>Bluetooth (Blue)</li></ul>                                                                                          |